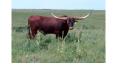

## **PATRICIA EOT 207**

Date of Birth: 04/12/2012 Registration 1: C281279

Breeder: MIKE & DEBBIE BOWMAN Owner: Smokin' Oaks Longhorns

PATRICIA EOT 207 IS A BEAUTIFUL RED COW FROM A PRODUCTIVE DAM - PECOSA'S PATRICIA WHO IS 86". PATRICIA GRAND DAM TARMAN PECOSA 1998 MODEL PRODUCED 2 86" FEMALES. COMPLETE OUTCROSS FOR US AND THIS MIX WORKED WELL WITH A COUPLE OF BULLS CHECK HER PROGENY.