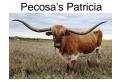

## **PATRICIA EOT 207**

Date of Birth: 04/12/2012 Registration 1: C281279

Breeder: MIKE & DEBBIE BOWMAN Owner: Smokin' Oaks Longhorns

PATRICIA EOT 207 IS A BEAUTIFUL RED COW FROM A PRODUCTIVE DAM - PECOSA'S PATRICIA WHO IS 86". PATRICIA GRAND DAM TARMAN PECOSA 1998 MODEL PRODUCED 2 86" FEMALES. COMPLETE OUTCROSS FOR US AND THIS MIX WORKED WELL WITH A COUPLE OF BULLS CHECK HER PROGENY.