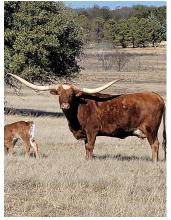

## **PATRICIA EOT 207**

Date of Birth: 04/12/2012 Registration 1: C281279

Breeder: MIKE & DEBBIE BOWMAN Owner: Smokin' Oaks Longhorns

PATRICIA EOT 207 IS A BEAUTIFUL RED COW FROM A PRODUCTIVE DAM - PECOSA'S PATRICIA WHO IS 86". PATRICIA GRAND DAM TARMAN PECOSA 1998 MODEL PRODUCED 2 86" FEMALES. COMPLETE OUTCROSS FOR US AND THIS MIX WORKED WELL WITH A COUPLE OF BULLS CHECK HER PROGENY.