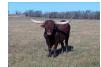

## **PATRICIA EOT 207**

Date of Birth: 04/12/2012 Registration 1: C281279

Breeder: MIKE & DEBBIE BOWMAN Owner: Smokin' Oaks Longhorns

PATRICIA EOT 207 is a beautifully balanced red cow from a productive family and dam PECOSA'S PATRICIA 86" and grand dam TARMAN PECOSA a 1998 model that produced a pair of 86" females. Patricia is a complete outcross for us and works well with multiple bulls see her growing progeny.