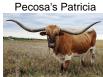

## **PATRICIA EOT 207**

Date of Birth: 04/12/2012 Registration 1: C281279

Breeder: MIKE & DEBBIE BOWMAN Owner: Smokin' Oaks Longhorns

PATRICIA EOT 207 is a beautifully balanced red cow from a productive family and dam PECOSA'S PATRICIA 86" and grand dam TARMAN PECOSA a 1998 model that produced a pair of 86" females. Patricia is a complete outcross for us and works well with multiple bulls see her growing progeny.

**Total Horn:** 69.0000 on 10/24/2014 TTT: 83.6250 on 11/29/2023 Base: 11.0000 on 10/24/2014

MUJANDA EOT 13/7

PATRICIA EOT 207

Courtesy of Smokin Oaks

**JUMANGEE ET 58** 

**EOT ANNIE POTTS 245** 

Calpat's Cordero