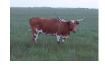

## **PATRICIA EOT 207**

Date of Birth: 04/12/2012 Registration 1: C281279

Breeder: MIKE & DEBBIE BOWMAN Owner: Smokin' Oaks Longhorns

PATRICIA EOT 207 is a beautifully balanced red cow from a productive family and dam PECOSA'S PATRICIA 86" and grand dam TARMAN PECOSA a 1998 model that produced a pair of 86" females. Patricia is a complete outcross for us and works well with multiple bulls see her growing progeny.